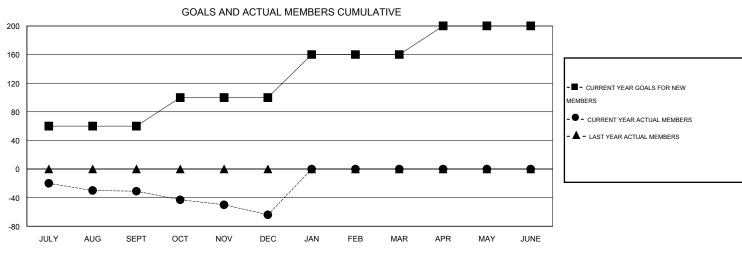

## 0 0 0 60 14 45 -31 JULY/AUG/SEPT JULY/AUG/SEPT 0 0 0 0 40 12 45 -33 OCT/NOV/DEC OCT/NOV/DEC 0 0 0 60 0 0 0 1 JAN/FEB/MAR JAN/FEB/MAR 0 0 0 0 40 0 0 0 APR/MAY/JUNE APR/MAY/JUNE